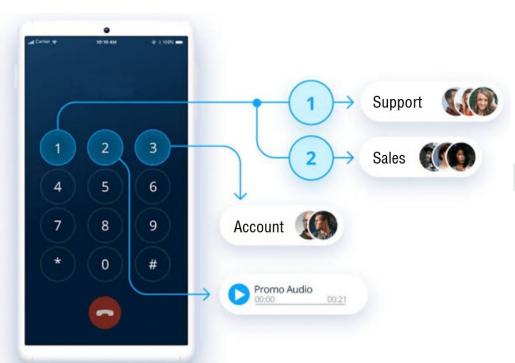

#### **IVR - INTERACTIVE VOICE RESPONSE**

IVR, an automated platform that lets computers interact with humans via voice and tones entered through a keypad. This can essentially save cost of operations and also increase security in the calls.