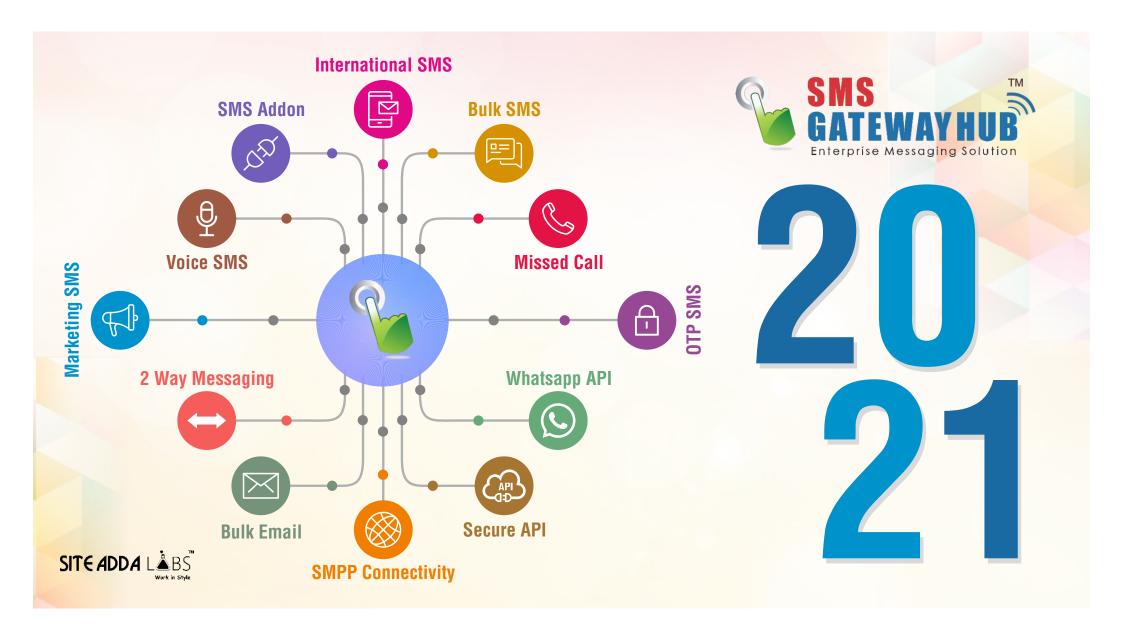

Leverage the way clients interact with your business by using our service.

User-Friendly, Fully Integrated API without Extra Cost.

www.siteadda.com

Promotional SMS service that makes your marketing more effective. Boost your client's experience. And Skyrocket your Sales Now, as a fast, user-friendly and cost-effective.

www.siteadda.com www.smsgatewayhub.com

Give secure OTP authentication to your applications by using our OTP Authenticator API. Consume simple API's and give secure validations to your website and applications.

#### **VOICE SMS**

Integrate voice calling within your applications. Make, receive and control calls across the world programmatically.

www.siteadda.com

For companies that connect to our global messaging infrastructure with SMPP, there are essentially no limitations in terms of volumes and functionality they can obtain.

www.siteadda.com

Brand your campaigns using the same number every time. Allows you to create unique identity for your mobile campaigns.

| P | SMS<br>GATEWAY       |          |
|---|----------------------|----------|
|   | Enterprise Messaging | Solution |

#### **SHORT CODE**

Short codes are a 5 digit numbers used to collect feedback, Lead Generation, Brand Promotion from customer & can provide Dynamic auto reply within seconds.

www.siteadda.com

#### MISSED CALL

A missed call alert is the fastest way to know what your customer wants. Get customer responses in seconds without any cost. Collect leads, take feedback and run marketing campaigns at no cost with missed call service.

#### **IVR - INTERACTIVE VOICE RESPONSE**

IVR, an automated platform that lets computers interact with humans via voice and tones entered through a keypad. This can essentially save cost of operations and also increase security in the calls.

#### **BULK EMAIL MARKETING**

Create rich, personalized transactional and marketing emails, and send them via API or web portal, to capture your customers attention.

#### **BULK SMS RESELLER**

Our Company has designed the White Label Reseller Solution to provide our clients with an opportunity to resell SMS credits to their customers for individual and business purposes.

www.siteadda.com

SMSGATEWAYHUB makes it easy for businesses to create a brand presence and communicate with customers on WhatsApp. Apply now for a limited slot in the WhatsApp solutions early access program.